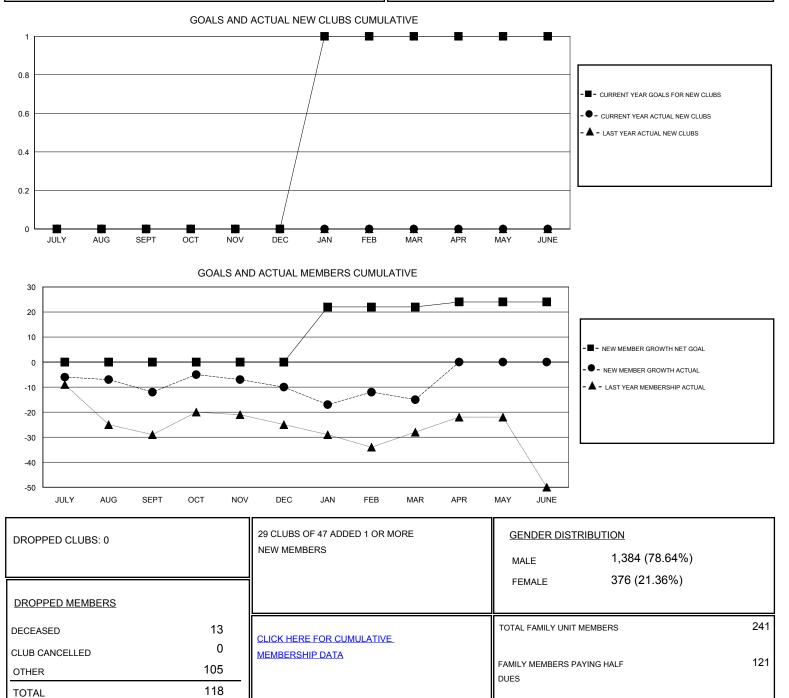

## Judy Hankom <u>омит.</u>

| GMT: Judy Han         | kom           | L         | OCATION WISCONS | N                     |                                                                |                                                              | GMT CA                                             |
|-----------------------|---------------|-----------|-----------------|-----------------------|----------------------------------------------------------------|--------------------------------------------------------------|----------------------------------------------------|
| Clubs                 |               |           |                 | Members               |                                                                |                                                              |                                                    |
| RESULTS FOR 2016-2017 |               |           |                 | RESULTS FOR 2016-2017 |                                                                |                                                              |                                                    |
| QUARTER               | NEW CLUB GOAL | NEW CLUBS | DROPPED CLUBS   | QUARTER               | NEW MEMBER GROWTH<br>NET GOAL (not reinstated<br>or transfers) | NEW MEMBER<br>GROWTH ACTUAL (not<br>reinstated or transfers) | DROPPED<br>MEMBERS ACTUAL<br>(including transfers) |
| JULY/AUG/SEPT         | 0             | 0         | 0               | JULY/AUG/SEPT         | 0                                                              | 30                                                           | 42                                                 |
| OCT/NOV/DEC           | 0             | 0         | 0               | OCT/NOV/DEC           | 0                                                              | 32                                                           | 30                                                 |
| JAN/FEB/MAR           | 1             | 0         | 0               | JAN/FEB/MAR           | 22                                                             | 41                                                           | 46                                                 |
| APR/MAY/JUNE          | 0             | 0         | 0               | APR/MAY/JUNE          | 2                                                              | 0                                                            | 0                                                  |